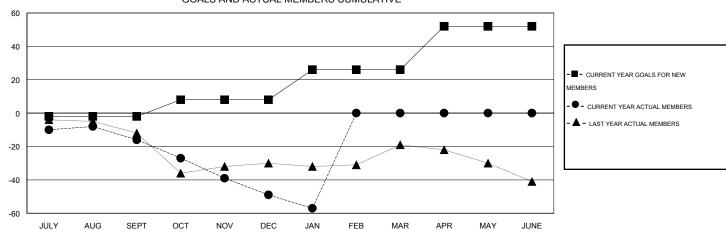

### **LOCATION ONTARIO**

GMT CA 2

|               |                  | Clubs               |                            |                             | Members               |                    |                       |                              |                             |
|---------------|------------------|---------------------|----------------------------|-----------------------------|-----------------------|--------------------|-----------------------|------------------------------|-----------------------------|
|               | RESU             | LTS FOR 2013-2014   |                            |                             | RESULTS FOR 2013-2014 |                    |                       |                              |                             |
| QUARTER       | NEW CLUB<br>GOAL | ACTUAL NEW<br>CLUBS | ACTUAL<br>DROPPED<br>CLUBS | ACTUAL NET<br>GAIN/<br>LOSS | QUARTER               | NEW MEMBER<br>GOAL | ACTUAL NEW<br>MEMBERS | ACTUAL<br>DROPPED<br>MEMBERS | ACTUAL NET<br>GAIN/<br>LOSS |
| JULY/AUG/SEPT | 0                | 0                   | 0                          | 0                           | JULY/AUG/SEPT         | -2                 | 14                    | 30                           | -16                         |
| OCT/NOV/DEC   | 0                | 0                   | 0                          | 0                           | OCT/NOV/DEC           | 10                 | 20                    | 53                           | -33                         |
| JAN/FEB/MAR   | 0                | 0                   | 0                          | 0                           | JAN/FEB/MAR           | 18                 | 9                     | 17                           | -8                          |
| APR/MAY/JUNE  | 1                | 0                   | 0                          | 0                           | APR/MAY/JUNE          | 26                 | 0                     | 0                            | 0                           |

## GOALS AND ACTUAL MEMBERS CUMULATIVE

| DROPPED CLUBS: 0  DROPPED MEMBERS |     | 20 CLUBS OF 52 ADDED 1 OR MORE NEW MEMBERS | GENDER DISTRIBU<br>MALE<br>FEMALE | 911 (66.79%)<br>453 (33.21%) |     |
|-----------------------------------|-----|--------------------------------------------|-----------------------------------|------------------------------|-----|
| DECEASED                          | 11  | CLICK HERE FOR HEALTH                      | FAMILY UNIT MEMBERS               |                              | 405 |
| CLUB CANCELLED OTHER              | 89  | ASSESSMENT DATA                            | HEAD OF HOUSEHOLD                 |                              | 198 |
| TOTAL                             | 100 |                                            | NON-HEAD OF HOUSEHOL              | 207                          |     |